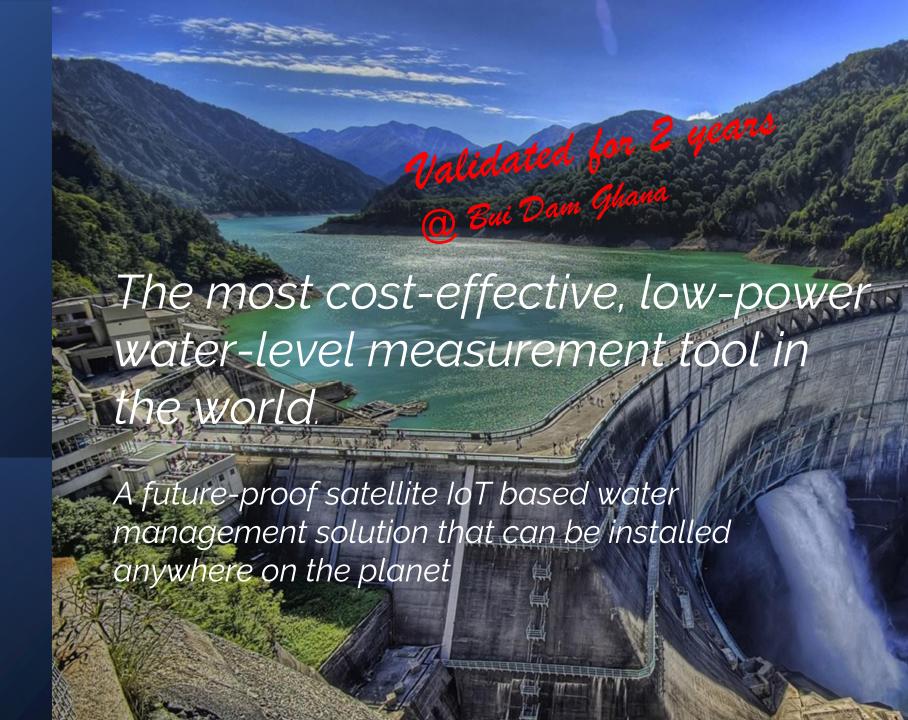

How does it work?

- GWLM is the most cost and power efficient water level measurement tool in the world.
- Designed for worldwide water management applications like:
  - Hydro-dam level management
  - Flood Monitoring
  - · Agri Water Level monitoring
- Global coverage! Unit can be installed anywhere on the world.
- On board edge processor reduces data transmission volume (costs) and power consumption.
- Configurable transmission schedule. Default is 24 hourly water level measurements that are sent back via satellite once per day.
- Programmable alarm thresholds that trigger alert messages when required
- Your water level data are displayed on your own customer dashboard.