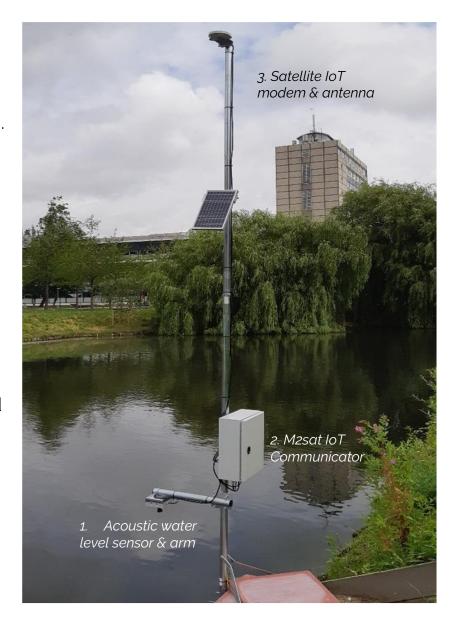

What do you get?

- GWLM is a complete end-2-end solution
- Shipped as a 3-box unit: Water Level sensor and arm, M2sat IoT Communicator and satellite IoT modem.
- Designed for easy installation
- The acoustic water level sensor is connected to the M2sat IoT Communicator and the satellite modem.
- Power: Standard batteries and/or solar panel can be sourced locally.
- Pole is based on standard (Broadcast TV) foot and pipe material sourced locally.
- Sensor measurements are sent via satellite as a data-stream and displayed on your own web-based dashboard