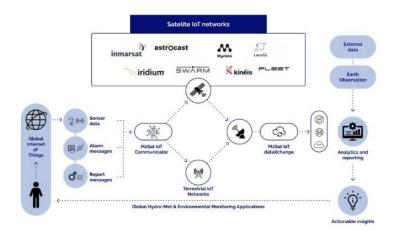

M2Sat IoT Platform

The GWLM is future-proof as it operates over the network agnostic M2sat IoT platform that supports Iridium, Inmarsat but also next generation low-cost IoT networks like Astrocast or Swarm as well as 2G/3G/4G/LTE.