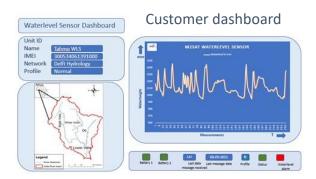

What do you get?

- GWLM is a complete end-2-end solution
- Shipped as a 3-box unit: Water Level sensor and arm, M2sat IoT Communicator and satellite IoT modem.
- Designed for easy installation
- The acoustic water level sensor is connected to the M2sat IoT Communicator and the satellite modem.
- Power: Standard batteries and/or solar panel can be sourced locally.
- Pole is based on standard (Broadcast TV) foot and pipe material sourced locally.
- Sensor measurements are sent via satellite as a data-stream and displayed on your own web-based dashboard

How does it work?

- GWLM is the most cost and power efficient water level measurement tool in the world.
- Designed for worldwide water management applications like:
  - Hydro-dam level management
  - Flood Monitoring
  - · Agri Water Level monitoring
- Global coverage! Unit can be installed anywhere on the world.
- On board edge processor reduces data transmission volume (costs) and power consumption.
- Configurable transmission schedule. Default is 24 hourly water level measurements that are sent back via satellite once per day.
- Programmable alarm thresholds that trigger alert messages when required
- Your water level data are displayed on your own customer dashboard.